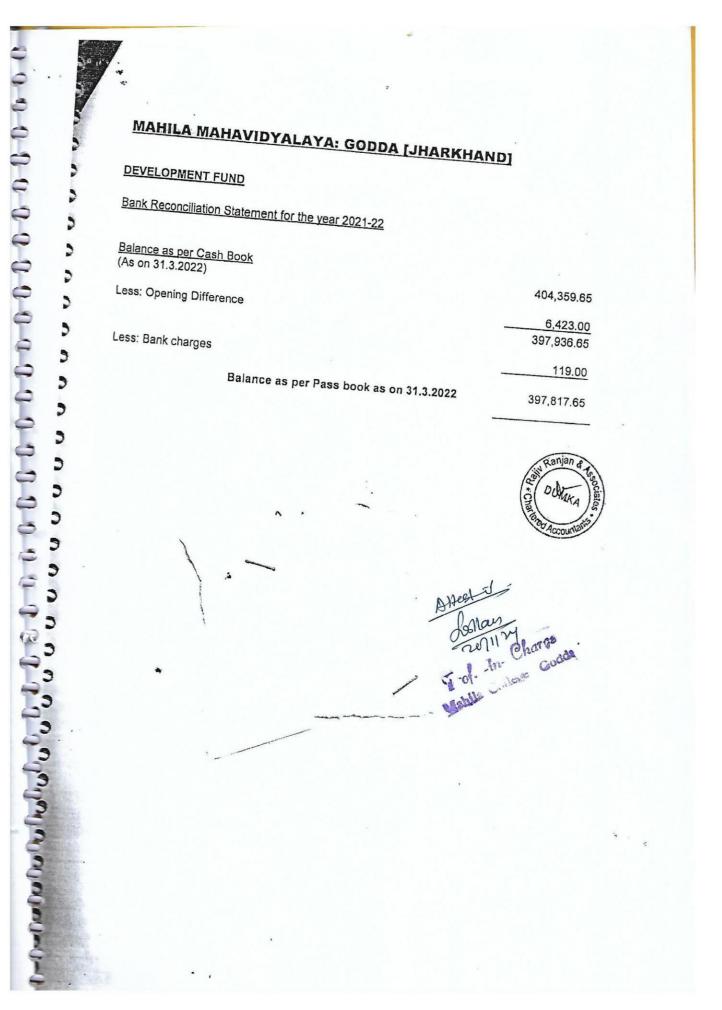

|                                       |                 | · ·                                                                                                             |

| MAHILA MAHAVIDYAL         | YA: GODDA [JHARKHAND] |
|---------------------------|-----------------------|
| GENERAL FUND              | YA: GODDA [JHARKHAND  |
| Bank Reconciliation State | TANAND                |

ion Statement for the year 2021-22

Balance as per Cash Book (As on 31.3.2022)

1.50

Add: Opening Difference

Add: Extra amount credited by bank dt. 25.2 21

Add: Extra amount credited by bank dt. 19.12.2020

....

Less: Bank charges

00000

00000000000000000000

40,391.15 321,131.94 29,500.00 350,631.94 4,625.00 355,256.94 603.00 Balance as per Pass book as on 31.3.2022 354,653.94



280,740.79





# MAHILA MAHAVIDYALAYA: GODDA [JHARKHAND]

# ALLAHABAD BANK A/c No. 50085152441

Bank Reconciliation Statement for the year 2021-22

Balance as per Cash Book (As on 31.3.2022)

Add: Opening Difference

19,624.00

1,000.00

Balance as per Pass book as on 31.3.2022

20,624.00



Attestal