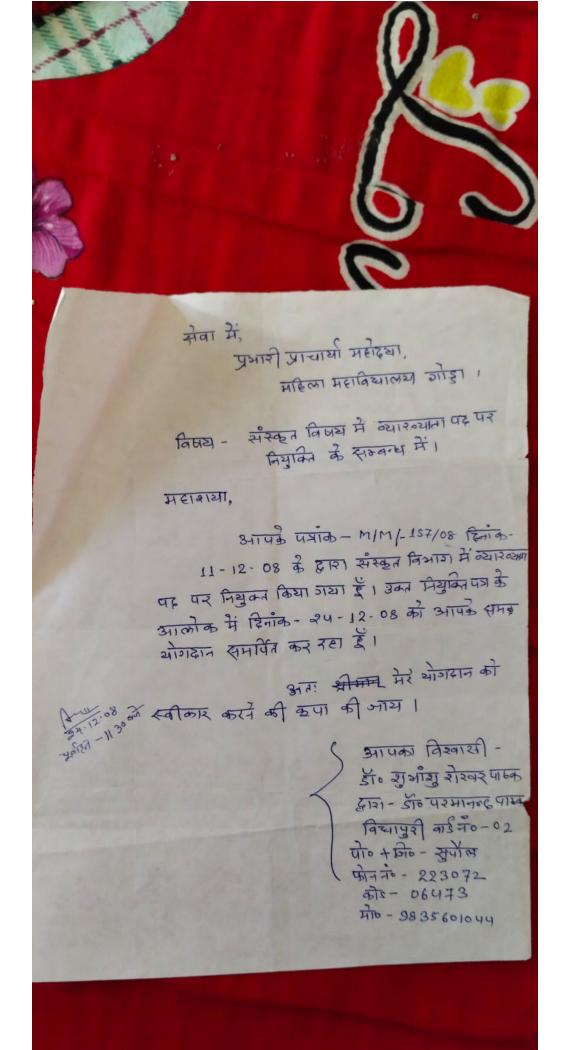

सेवा में, प्रभारी प्राचार्थी महिला महाविद्यालय गोरस

महिला महानिद्यालय, जोड्डा | निषय - योजदान के सम्बन्धा में | महाभ्राया

(-127 A-10-7/4) TI-12 08

स विनय निनेदन है, कि आपके महाविद्यालय के पत्रांक M/M/157/08 दिनांक 11-12-2008 के आलोक में में दिनांक 11-12-2008 की पूर्वाह्म 10:00 वजे इस महाविद्यालय में वनस्पतिविद्यान विज्ञात में व्यास्ट्याता के दितीय पद पर आपना थीं जिन्दान समर्पित कर रहा हूं।

अतः महाद्याया से निवेदन हैं, कि उक्त पद पर्योगदान स्वीकृत करने की कृपा की आया।

Parla 11.12

भाषका विश्वासी विषित विद्यारी व्यारच्याता वनस्पतिविद्यान विभाग