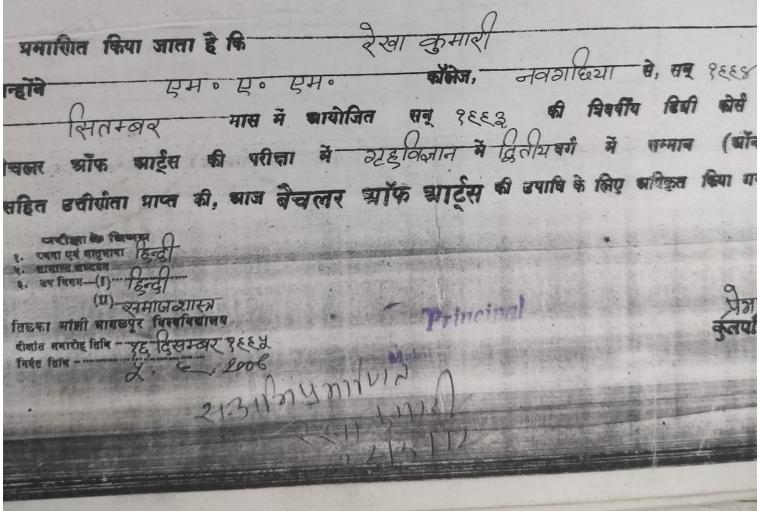

## DHU-KANHU UNIVERSITY, DUMKA

M. Sc. Dated 8 9 14 1198 -Mr. / Mrs. / Miss 710 31917 31417 Roll 05 \_\_ No \_ 403 \_ Reg. No 8660\_ of Year 19 86 have obtained following marks in Master of Arts / Science Examination of 199 5. held in the month of August 1997 ... Remarks First Class-480 Eighth Grand Seventh Second Class-360 Sixth Fifth Fourth Total Third Paper Name Second Paper Third Class-300 Paper First Paper Paper of the Paper Paper Paper Subject Second Urdu. Third First 100 100 100 SIDDHU-KANH 100 100 100 Full 100 100 marks Th. Pr. Th. Pr. Th. Pr. Th. Pr. Marks obtained 65 55 6.8 52 60 66 50 60 Controller of Examination Tabulitor Rs. 25 -Assistant

Four hier dred nines

भारणीयक किया में प्रिंग तरावी जिन्ही हस्ताकर

N. B.—Rogulation relating to M. A./M. Se./M. Com. examination a Candidate in order to pass the examination in any subject must obtain a minimum of 300 Marks in the aggregate, Provided that in a subject in which Practical, Oral or Dissertation is prescribed he shall be required to obtain a minimum of 300 Marks in the aggregates; 33% in the aggregate of all the theory papers taken together 40% in all the practicals taken together; 40% in dissertation and 40% in Viva (Ist class=480; 2nd class=360 and 3rd class=300 Marks)