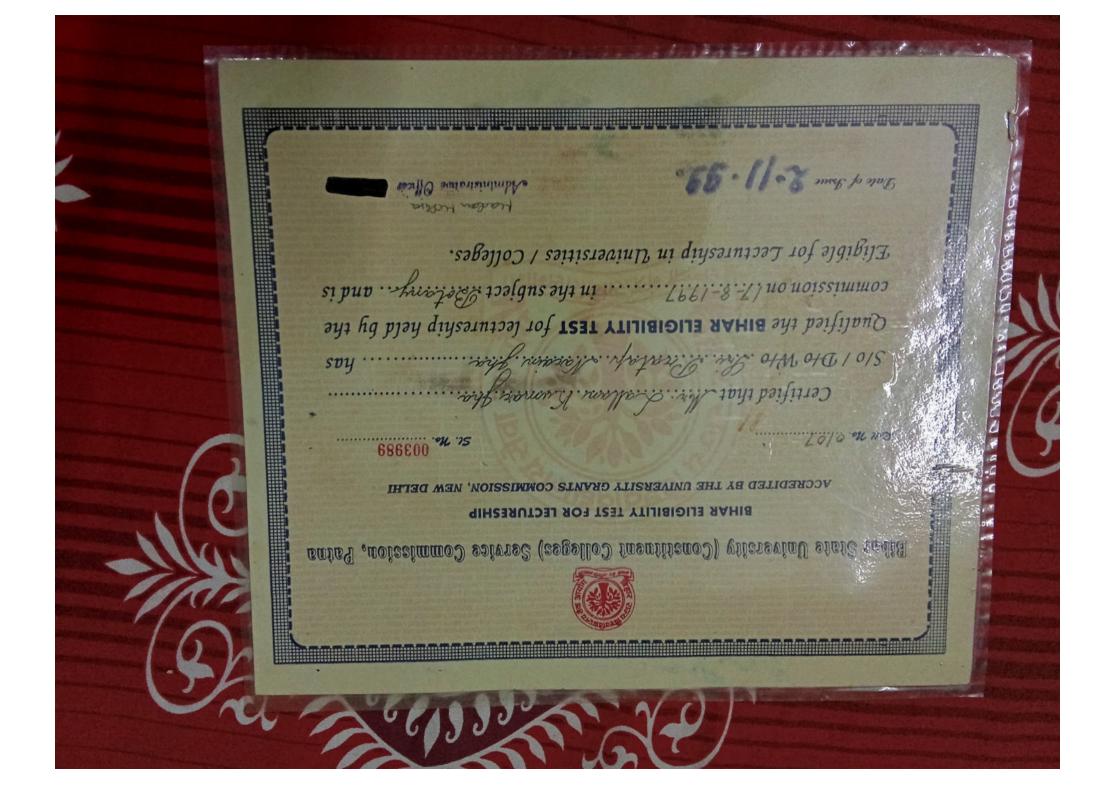

## DHU-KANHU UNIVERSITY, DUMKA

M. Sc. Dated 8 9 14 1198 -Mr. / Mrs. / Miss 710 31917 31417 Roll 05 \_\_ No \_ 403 \_ Reg. No 8660\_ of Year 19 86 have obtained following marks in Master of Arts / Science Examination of 199 5. held in the month of August 1997 ... Remarks First Class-480 Eighth Grand Seventh Second Class-360 Sixth Fifth Fourth Total Third Paper Name Second Paper Third Class-300 Paper First Paper Paper of the Paper Paper Paper Subject Second Urdu. Third First 100 100 100 SIDDHU-KANH 100 100 100 Full 100 100 marks Th. Pr. Th. Pr. Th. Pr. Th. Pr. Marks obtained 65 55 6.8 52 60 66 50 60 Controller of Examination Tabulitor Rs. 25 -Assistant

Principal self attested Mahila Conege, Gode

| - Cores | TA de la principio de la princ | Rashtra, Bhasha (Non Hindi) & M. B. 50 + 50 | 05+05      | 30         | 55             | Ne X     | and Alime |  |
|---------|--------------------------------------------------------------------------------------------------------------------------------------------------------------------------------------------------------------------------------------------------------------------------------------------------------------------------------------------------------------------------------------------------------------------------------------------------------------------------------------------------------------------------------------------------------------------------------------------------------------------------------------------------------------------------------------------------------------------------------------------------------------------------------------------------------------------------------------------------------------------------------------------------------------------------------------------------------------------------------------------------------------------------------------------------------------------------------------------------------------------------------------------------------------------------------------------------------------------------------------------------------------------------------------------------------------------------------------------------------------------------------------------------------------------------------------------------------------------------------------------------------------------------------------------------------------------------------------------------------------------------------------------------------------------------------------------------------------------------------------------------------------------------------------------------------------------------------------------------------------------------------------------------------------------------------------------------------------------------------------------------------------------------------------------------------------------------------------------------------------------------------|---------------------------------------------|------------|------------|----------------|----------|-----------|--|
| 9       | 5 BIHAIR INT                                                                                                                                                                                                                                                                                                                                                                                                                                                                                                                                                                                                                                                                                                                                                                                                                                                                                                                                                                                                                                                                                                                                                                                                                                                                                                                                                                                                                                                                                                                                                                                                                                                                                                                                                                                                                                                                                                                                                                                                                                                                                                                   | Rashtra<br>Bhasha<br>Hindi                  | -100       | 30         | 1              |          | set All   |  |
|         | 13                                                                                                                                                                                                                                                                                                                                                                                                                                                                                                                                                                                                                                                                                                                                                                                                                                                                                                                                                                                                                                                                                                                                                                                                                                                                                                                                                                                                                                                                                                                                                                                                                                                                                                                                                                                                                                                                                                                                                                                                                                                                                                                             |                                             | (8)        | irks       | Marks obtained |          |           |  |
|         | A                                                                                                                                                                                                                                                                                                                                                                                                                                                                                                                                                                                                                                                                                                                                                                                                                                                                                                                                                                                                                                                                                                                                                                                                                                                                                                                                                                                                                                                                                                                                                                                                                                                                                                                                                                                                                                                                                                                                                                                                                                                                                                                              | Enlistment No                               | Full Marks | Pass marks | Marks of       | Rs. 15/- |           |  |