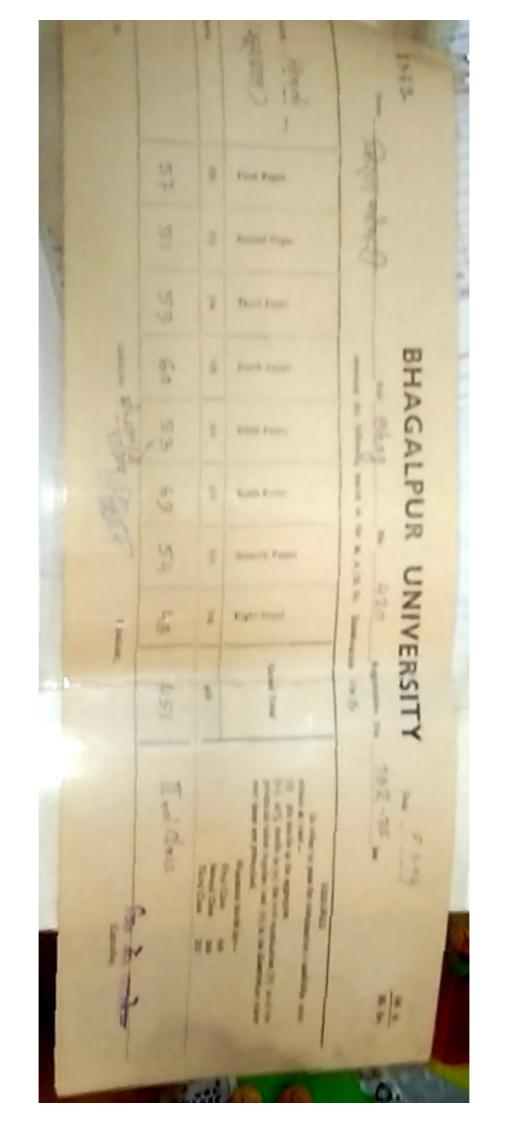

## DHU-KANHU UNIVERSITY, DUMKA

M. Sc. Dated 8 9 14 1198 -Mr. / Mrs. / Miss 710 31917 31417 Roll 05 \_\_ No \_ 403 \_ Reg. No 8660\_ of Year 19 86 have obtained following marks in Master of Arts / Science Examination of 199 5. held in the month of August 1997 ... Remarks First Class-480 Eighth Grand Seventh Second Class-360 Sixth Fifth Fourth Total Third Paper Name Second Paper Third Class-300 Paper First Paper Paper of the Paper Paper Paper Subject Second Urdu. Third First 100 100 100 SIDDHU-KANH 100 100 100 Full 100 100 marks Th. Pr. Th. Pr. Th. Pr. Th. Pr. Marks obtained 65 55 6.8 52 60 66 50 60 Controller of Examination Tabulitor Rs. 25 -Assistant

Four hier dred nines

भारणीयक किया में प्रिंग तरावी जिन्ही हस्ताकर

N. B.—Rogulation relating to M. A./M. Se./M. Com. examination a Candidate in order to pass the examination in any subject must obtain a minimum of 300 Marks in the aggregate, Provided that in a subject in which Practical, Oral or Dissertation is prescribed he shall be required to obtain a minimum of 300 Marks in the aggregates; 33% in the aggregate of all the theory papers taken together 40% in all the practicals taken together; 40% in dissertation and 40% in Viva (Ist class=480; 2nd class=360 and 3rd class=300 Marks)